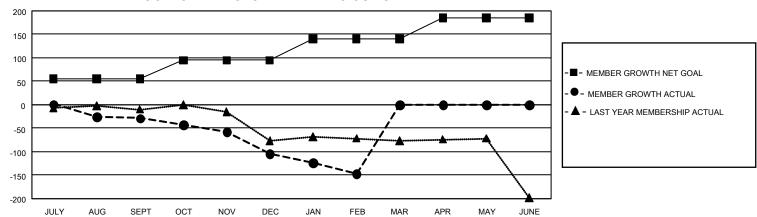

## GMT Constitutional Area 8, Group C

REPORT DOES NOT INCLUDE CLUBS IN UNDISTRICTED AREAS.

| Clubs                 |               |           |               | Members               |                         |                         |                                                    |
|-----------------------|---------------|-----------|---------------|-----------------------|-------------------------|-------------------------|----------------------------------------------------|
| RESULTS FOR 2023-2024 |               |           |               | RESULTS FOR 2023-2024 |                         |                         |                                                    |
| QUARTER               | NEW CLUB GOAL | NEW CLUBS | DROPPED CLUBS | QUARTER MEN           | IBER GROWTH NET<br>GOAL | MEMBER GROWTH<br>ACTUAL | DROPPED MEMBERS<br>ACTUAL (including<br>transfers) |
| JULY/AUG/SEPT         | 6             | 0         | 2             | JULY/AUG/SEPT         | 55                      | 84                      | 83                                                 |
| OCT/NOV/DEC           | 0             | 0         | 2             | OCT/NOV/DEC           | 40                      | 55                      | 117                                                |
| JAN/FEB/MAR           | 3             | 0         | 0             | JAN/FEB/MAR           | 45                      | 22                      | 59                                                 |
| APR/MAY/JUNE          | 3             | 0         | 0             | APR/MAY/JUNE          | 45                      | 0                       | 0                                                  |

## GOALS AND ACTUAL MEMBERS CUMULATIVE

| DROPPED CLUBS: 4 |     | 52 CLUBS OF 123 ADDED 1 OR<br>MORE NEW MEMBERS | GENDER DISTRIBUTION                |              |  |
|------------------|-----|------------------------------------------------|------------------------------------|--------------|--|
|                  |     |                                                | MALE                               | 894 (51.41%) |  |
|                  |     |                                                | FEMALE                             | 844 (48.53%) |  |
| DROPPED MEMBERS  |     |                                                | NON BINARY                         | 0 (0.00%)    |  |
| DECEASED         | 20  |                                                | PREFER NOT TO ANSWER               | 1 (0.06%)    |  |
| CLUB CANCELLED   | 7   |                                                | TOTAL FAMILY UNIT MEMBERS 47       |              |  |
| OTHER            | 232 | CLICK HERE FOR                                 | TO THE TARMET STATE INCLUDENCE     |              |  |
| TOTAL            | 259 | CUMULATIVE MEMBERSHIP DATA                     | FAMILY MEMBERS PAYING HALF DUES 24 |              |  |