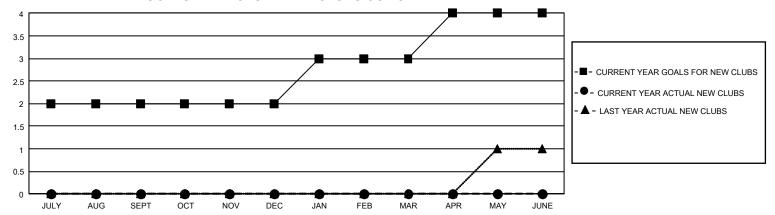

## GMT Constitutional Area 8, Group C

REPORT DOES NOT INCLUDE CLUBS IN UNDISTRICTED AREAS.

| Clubs                 |               |           |               | Members               |                         |                         |                                                    |
|-----------------------|---------------|-----------|---------------|-----------------------|-------------------------|-------------------------|----------------------------------------------------|
| RESULTS FOR 2023-2024 |               |           |               | RESULTS FOR 2023-2024 |                         |                         |                                                    |
| QUARTER               | NEW CLUB GOAL | NEW CLUBS | DROPPED CLUBS | QUARTER MEN           | IBER GROWTH NET<br>GOAL | MEMBER GROWTH<br>ACTUAL | DROPPED MEMBERS<br>ACTUAL (including<br>transfers) |
| JULY/AUG/SEPT         | 6             | 0         | 2             | JULY/AUG/SEPT         | 55                      | 84                      | 83                                                 |
| OCT/NOV/DEC           | 0             | 0         | 2             | OCT/NOV/DEC           | 40                      | 55                      | 117                                                |
| JAN/FEB/MAR           | 3             | 0         | 0             | JAN/FEB/MAR           | 45                      | 22                      | 59                                                 |
| APR/MAY/JUNE          | 3             | 0         | 0             | APR/MAY/JUNE          | 45                      | 0                       | 0                                                  |

## GOALS AND ACTUAL NEW CLUBS CUMULATIVE